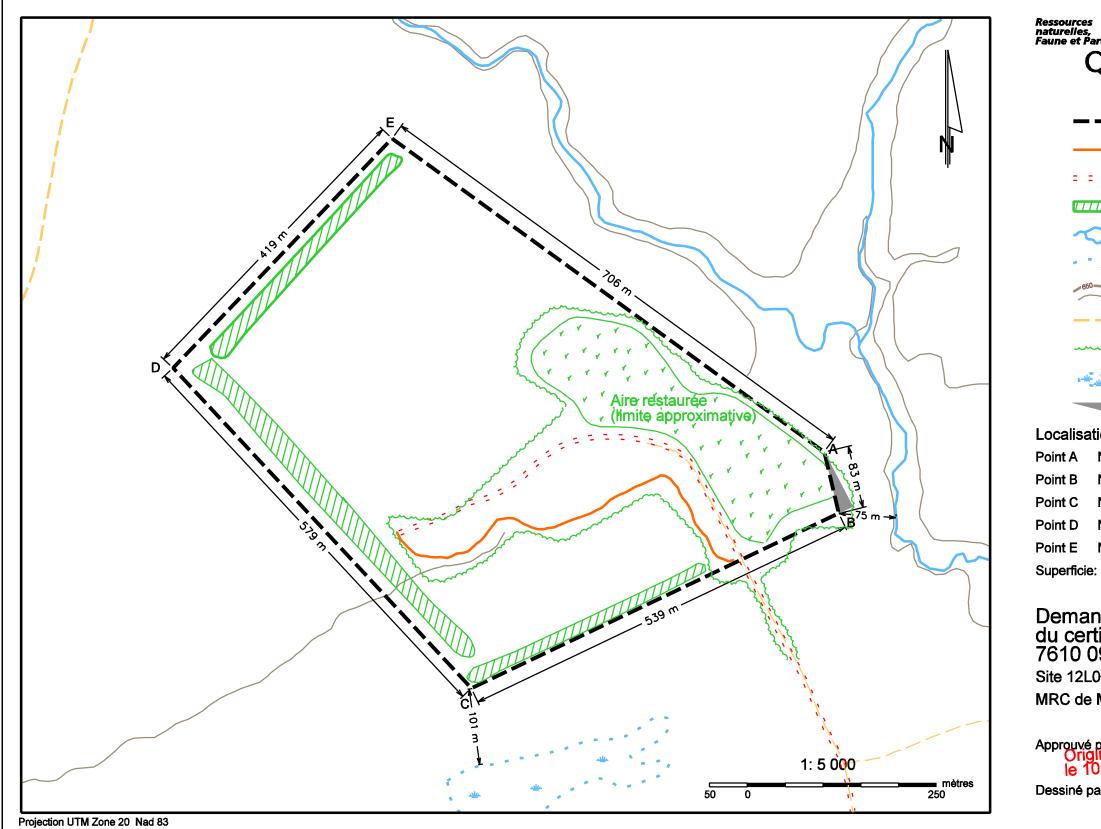

...\12l06\001\12l06\_001.dgn Oct. 15, 2004 08:56:14

| Ressources<br>naturelles,<br>Faune et Parcs<br>Québec A<br>Service des titres miniers                                                                        |                                                                               |                                              |
|--------------------------------------------------------------------------------------------------------------------------------------------------------------|-------------------------------------------------------------------------------|----------------------------------------------|
|                                                                                                                                                              |                                                                               | Limite de l'aire d'exploitation              |
| _                                                                                                                                                            |                                                                               | Front d'exploitation                         |
| =                                                                                                                                                            | :                                                                             | Chemin d'accès au site                       |
|                                                                                                                                                              |                                                                               | Terres de découverte                         |
| ~                                                                                                                                                            | 2                                                                             | Lac et cours d'eau                           |
|                                                                                                                                                              |                                                                               | Cours d'eau intermittent                     |
| 65                                                                                                                                                           | 0                                                                             | Courbes de niveau                            |
|                                                                                                                                                              |                                                                               | Chemin                                       |
|                                                                                                                                                              | ~~~                                                                           | Limite de boisé (approximative)              |
| لذبر                                                                                                                                                         | e                                                                             | Milieu humide                                |
|                                                                                                                                                              |                                                                               | Aire soustraite du CA (ruisseau à - de 75 m) |
| Localisation de l'aire d'exploitation                                                                                                                        |                                                                               |                                              |
| Point A                                                                                                                                                      |                                                                               | i952.000 (m) E 484878.000 (m)                |
| Point B                                                                                                                                                      |                                                                               | 871.150 (m) E 484897.379 (m)                 |
|                                                                                                                                                              |                                                                               | 640.000 (m) E 484411.000 (m)                 |
|                                                                                                                                                              |                                                                               | 6063.000 (m) E 484016.000 (m)                |
|                                                                                                                                                              |                                                                               |                                              |
|                                                                                                                                                              | oint E N 5576366.000 (m) E 484306.000 (m)<br>uperficie: 328 980 mètres carrés |                                              |
| Superiole. 526 500 metres carres                                                                                                                             |                                                                               |                                              |
| Demande de modification<br>du certificat d'autorisation<br>7610 09 01 0073001<br>Site 12L06-001<br>MRC de Minganie, canton de Courtemanche, TNO              |                                                                               |                                              |
| Approuvé par:<br>Original <del>signé par Jean-Marie Miathieu, ing.</del><br>le 10 septembre Mathieu, ing.<br>Dessiné par: Marie Bernard, le 8 septembre 2004 |                                                                               |                                              |