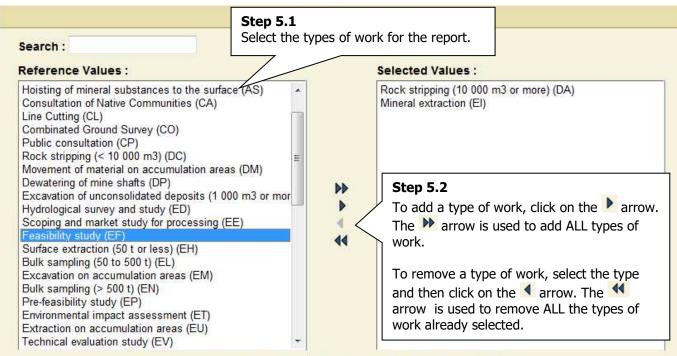

# **Annual Report of Work**

| Section : Substances and work performed                                                                  | 0 |
|----------------------------------------------------------------------------------------------------------|---|
| Identify year of work: 2015 🔻                                                                            |   |
| Diagon approifs the substances cought and the work performed on the claims concerned by this declaration |   |
| Please specify the substances sought and the work performed on the claims concerned by this declaration. |   |
| Identify substances : Substances                                                                         |   |
| Selected substances                                                                                      |   |
| Primary : Cobalt (Co)<br>Secondary : Gold (Au)                                                           |   |
| The selected substances will be associated with all the claims of this declaration.                      |   |
|                                                                                                          |   |
| Identify types of work : Type of work                                                                    |   |
| Delete selected items The selected types of                                                              |   |
| Selected types of work work are added to the                                                             |   |
| Rock stripping (< 10 000 m3) (DC) form.                                                                  |   |
| Mineral extraction (EI)                                                                                  |   |
| Delete selected items                                                                                    |   |
|                                                                                                          |   |
| To delete a type of work, check the type of work to                                                      |   |
| remove and click on the link <u>Delete selected items</u> .                                              |   |
|                                                                                                          |   |
|                                                                                                          |   |
|                                                                                                          |   |
|                                                                                                          |   |
|                                                                                                          |   |
|                                                                                                          |   |
| Step 6 : Concerned titles<br>Identify titles.                                                            |   |
| <b>Option 1</b> : Select the type of title and enter                                                     |   |
| the title number. Click on OK.                                                                           |   |
| <b>Option 2</b> : Search titles.                                                                         |   |
| <b>Option 3</b> : Select titles by map.                                                                  |   |
|                                                                                                          |   |
| ction : Concerned titles 2 3                                                                             |   |
|                                                                                                          |   |
| Identify Title(s): CDC - 1                                                                               |   |
|                                                                                                          |   |