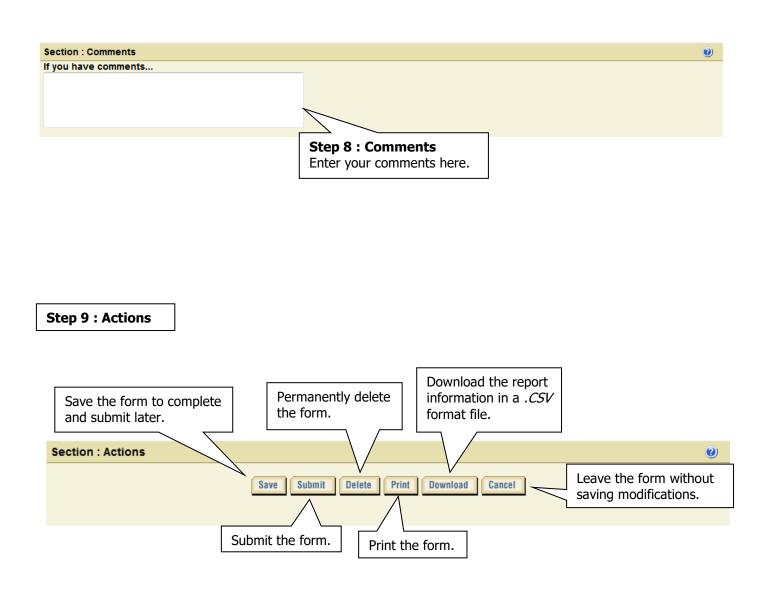

#### Section : Declaration

I declare that all the information provided is exact.