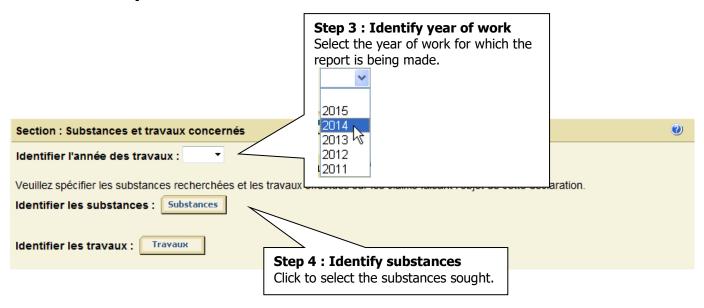

Note : Select items and use arrows to complete your selection. Use of SHIFT and CTRL keys is not allow.

When finished, click on OK.

Ok Cancel

| Section : Substances and work performed                                                                                                                                                                 | 0 |
|---------------------------------------------------------------------------------------------------------------------------------------------------------------------------------------------------------|---|
| Identify year of work : 2015  Please specify the substances sought and the wor Identify substances : Substances Selected substances Primary : Cobalt (Co) Secondary : Gold (Au) The selected substances |   |
| The selected substances will be associated with a         Step 5 : Identify types of work         Identify types of work :         Type of work         Click to select the types of work performed.    |   |

# **Annual Report of Work**

| Section : Substances and work performed                                                                  | 0 |
|----------------------------------------------------------------------------------------------------------|---|
| Identify year of work: 2015 🔻                                                                            |   |
| Diagon approifs the substances cought and the work performed on the claims concerned by this declaration |   |
| Please specify the substances sought and the work performed on the claims concerned by this declaration. |   |
| Identify substances : Substances                                                                         |   |
| Selected substances                                                                                      |   |
| Primary : Cobalt (Co)<br>Secondary : Gold (Au)                                                           |   |
| The selected substances will be associated with all the claims of this declaration.                      |   |
|                                                                                                          |   |
| Identify types of work : Type of work                                                                    |   |
| Delete selected items The selected types of                                                              |   |
| Selected types of work work are added to the                                                             |   |
| Rock stripping (< 10 000 m3) (DC) form.                                                                  |   |
| Mineral extraction (EI)                                                                                  |   |
| Delete selected items                                                                                    |   |
|                                                                                                          |   |
| To delete a type of work, check the type of work to                                                      |   |
| remove and click on the link <u>Delete selected items</u> .                                              |   |
|                                                                                                          |   |
|                                                                                                          |   |
|                                                                                                          |   |
|                                                                                                          |   |
|                                                                                                          |   |
|                                                                                                          |   |
| Step 6 : Concerned titles<br>Identify titles.                                                            |   |
| <b>Option 1</b> : Select the type of title and enter                                                     |   |
| the title number. Click on OK.                                                                           |   |
| <b>Option 2</b> : Search titles.                                                                         |   |
| <b>Option 3</b> : Select titles by map.                                                                  |   |
|                                                                                                          |   |
| ction : Concerned titles 2 3                                                                             |   |
|                                                                                                          |   |
| Identify Title(s): CDC - 1                                                                               |   |
|                                                                                                          |   |