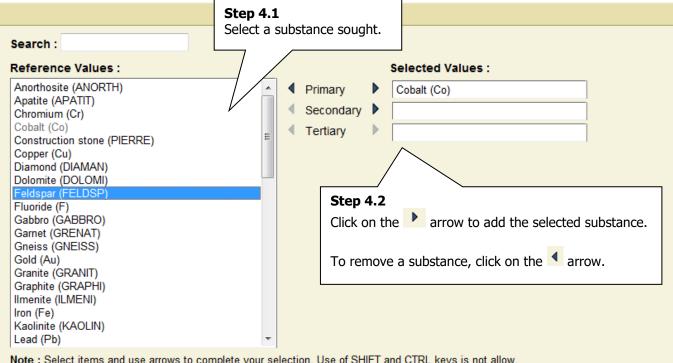

Note : Select items and use arrows to complete your selection. Use of SHIFT and CTRL keys is not allow.

When finished, click on OK.

Ok Cancel

| Section : Substances and work performed                                                                                                                                                                 | 0 |
|---------------------------------------------------------------------------------------------------------------------------------------------------------------------------------------------------------|---|
| Identify year of work : 2015  Please specify the substances sought and the wor Identify substances : Substances Selected substances Primary : Cobalt (Co) Secondary : Gold (Au) The selected substances |   |
| The selected substances will be associated with a         Step 5 : Identify types of work         Identify types of work :         Type of work         Click to select the types of work performed.    |   |

# **Annual Report of Work**

| Section : Substances and work performed                                                                  | 0 |
|----------------------------------------------------------------------------------------------------------|---|
| Identify year of work: 2015 🔻                                                                            |   |
| Diagon approifs the substances cought and the work performed on the claims concerned by this declaration |   |
| Please specify the substances sought and the work performed on the claims concerned by this declaration. |   |
| Identify substances : Substances                                                                         |   |
| Selected substances                                                                                      |   |
| Primary : Cobalt (Co)<br>Secondary : Gold (Au)                                                           |   |
| The selected substances will be associated with all the claims of this declaration.                      |   |
|                                                                                                          |   |
| Identify types of work : Type of work                                                                    |   |
| Delete selected items The selected types of                                                              |   |
| Selected types of work work are added to the                                                             |   |
| Rock stripping (< 10 000 m3) (DC) form.                                                                  |   |
| Mineral extraction (EI)                                                                                  |   |
| Delete selected items                                                                                    |   |
|                                                                                                          |   |
| To delete a type of work, check the type of work to                                                      |   |
| remove and click on the link <u>Delete selected items</u> .                                              |   |
|                                                                                                          |   |
|                                                                                                          |   |
|                                                                                                          |   |
|                                                                                                          |   |
|                                                                                                          |   |
|                                                                                                          |   |
| Step 6 : Concerned titles<br>Identify titles.                                                            |   |
| <b>Option 1</b> : Select the type of title and enter                                                     |   |
| the title number. Click on OK.                                                                           |   |
| <b>Option 2</b> : Search titles.                                                                         |   |
| <b>Option 3</b> : Select titles by map.                                                                  |   |
|                                                                                                          |   |
| ction : Concerned titles 2 3                                                                             |   |
|                                                                                                          |   |
| Identify Title(s): CDC - 1                                                                               |   |
|                                                                                                          |   |