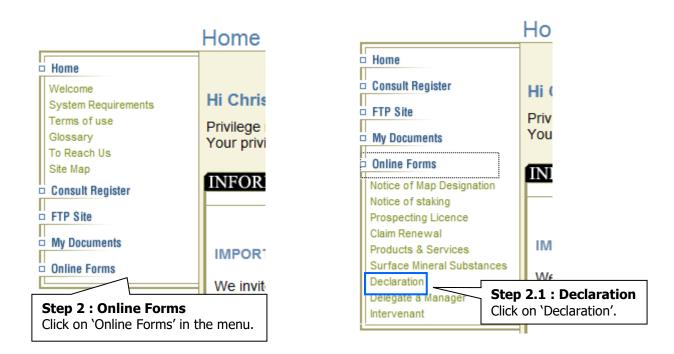

### Declaration

Annual Report of Work

Annual Declaration of Extraction

Quarterly Report of Unconsolidated Mat. Extraction

Quarterly Report of Conso. Mat. and Peat Moss Extrac.

### Step 2.2 : Report on Work Performed

X

Click on 'Report on Work Performed'. Then click on the 'Open...' button in the 'Description' window.