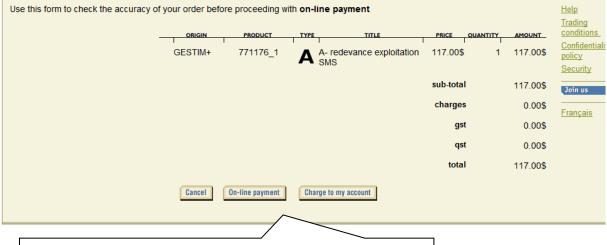

To make the payment, the user can:

- Use a credit card
- Use the money already deposited in his account by using the *Charge to the account* function if the available funds are sufficient to fully pay the transaction. (Note: to use the account of a third party, you must be authorized by a delegation of management.)

#### Method of payment

Select the desired method of payment. To pay with a credit card, click on 'On-line payment'. Payment by 'Charge to my account' is available only if the available funds in the account are sufficient to fully pay the transaction. **Note :** to charge the account of a third party, you must be authorized by a delegation of management.