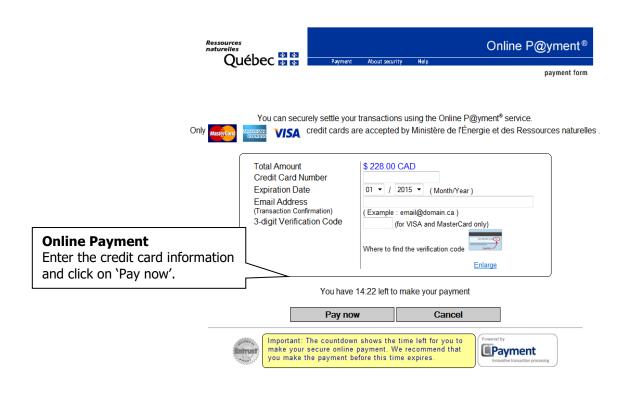

To make the payment, the user can:

- Use a credit card
- Use the money already deposited in his account by using the *Charge to the account* function if the available funds are sufficient to fully pay the transaction. (Note: to use the account of a third party, you must be authorized by a delegation of management.)

#### Method of payment

Select the desired method of payment. To pay with a credit card, click on 'On-line payment'. Payment by 'Charge to my account' is available only if the available funds in the account are sufficient to fully pay the transaction. **Note :** to charge the account of a third party, you must be authorized by a delegation of management.