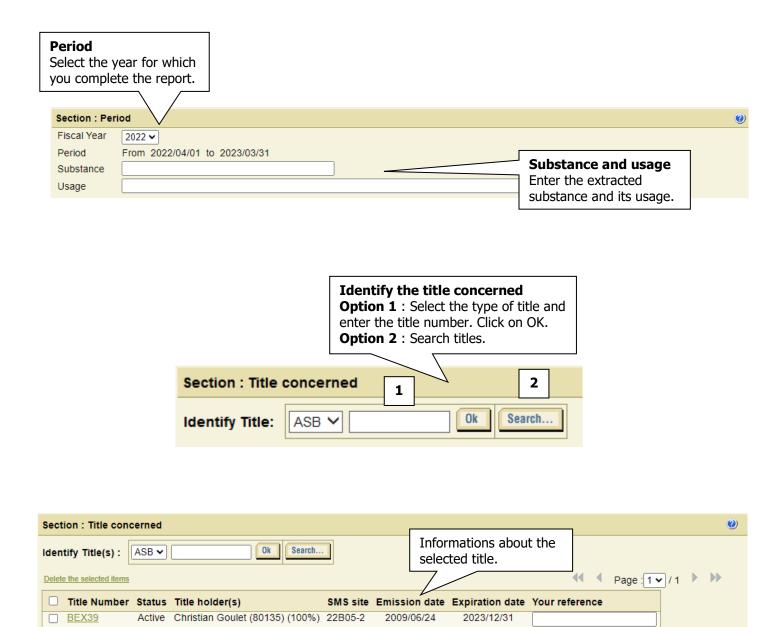

#### Gestion des titres miniers en ligne

Annual Report of Surface Mineral Substances Extraction (Consolidated Materials and Peat Moss)

9

Ministère des Ressources naturelles et des Forêts QUÉDEC

Here is the procedure for the submission of an annual report of surface mineral substances extraction (consolidated materials and peat moss) in GESTIM.

#### It is essential to be a privilege member of GESTIM to complete this process.

#### Please note that a penalty for late submission is imposed to any extraction report submitted late. The amount of that penalty doubles after 15 or more days late.

If you need assistance, please contact the mines service center at : service.mines@mern.gouv.qc.ca