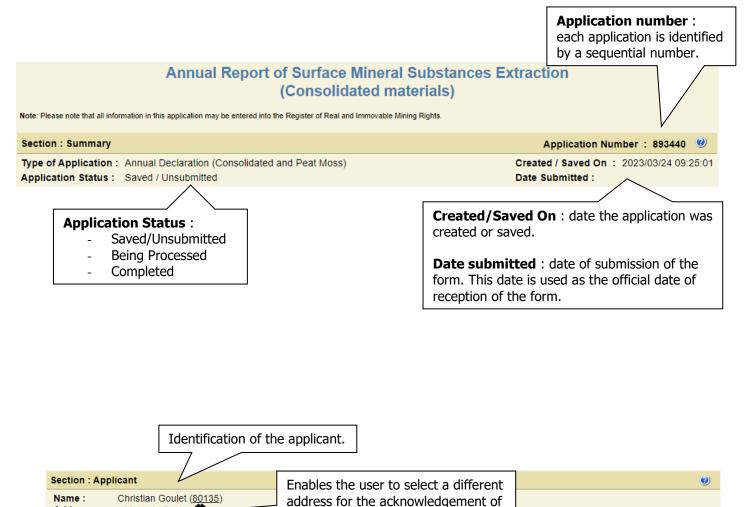

#### Online Forms

Address : 123, de la Roche \infty receipt. Québec Province : Quebec Country : Canada Postal Code : a9a 9a9 Method of correspondance for all documents related Preferred Method of Correspondence : E-mail to this application. The default setting is the one associated with your profile. If you change it in this form, this will not affect your profile.