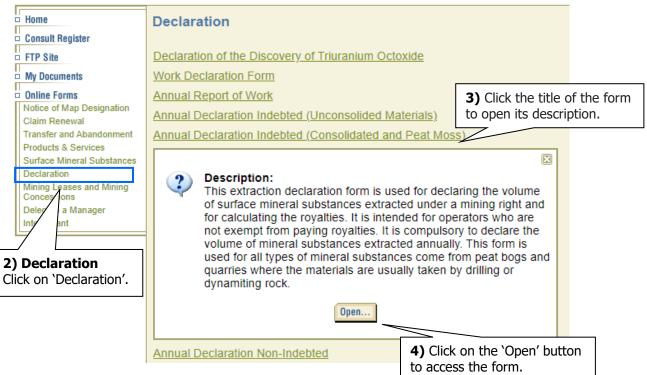

#### Online Forms

Address : 123, de la Roche \infty receipt. Québec Province : Quebec Country : Canada Postal Code : a9a 9a9 Method of correspondance for all documents related Preferred Method of Correspondence : E-mail to this application. The default setting is the one associated with your profile. If you change it in this form, this will not affect your profile.