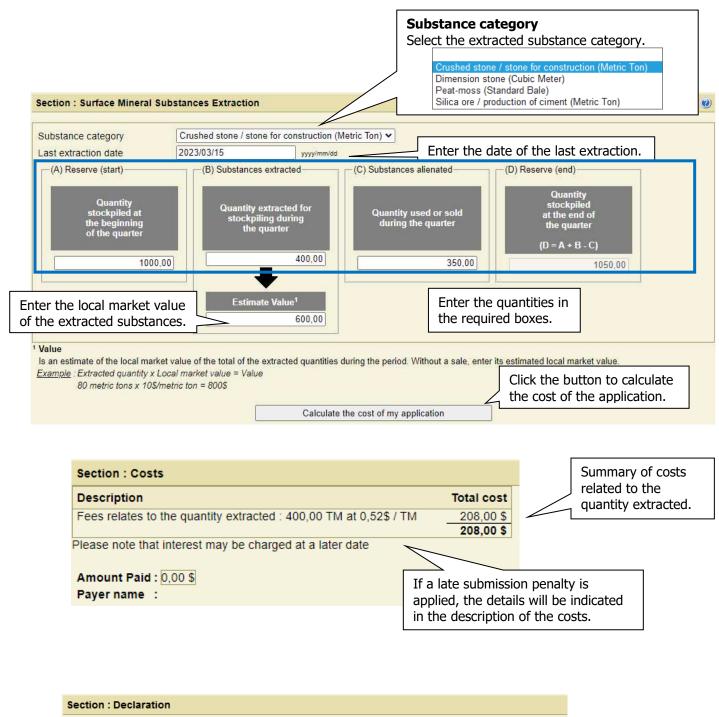

#### Please note that a penalty for late submission is imposed to any extraction report submitted late. The amount of that penalty doubles after 15 or more days late.

If you need assistance, please contact the mines service center at : service.mines@mern.gouv.qc.ca