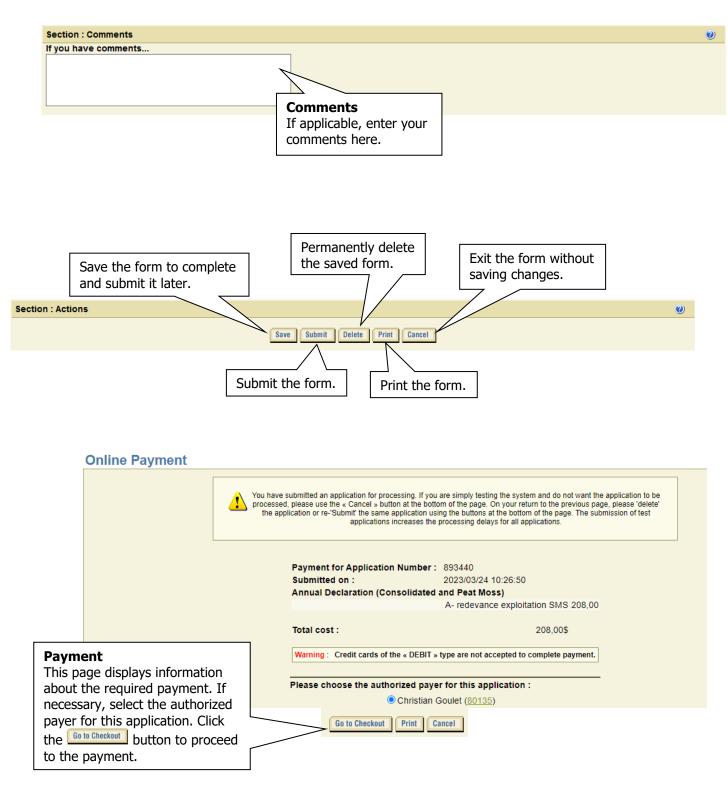

City :

Delete the selected items

☑ I hereby certify that all information in this form and in any other related documents is accurate and complete.

Check the declaration.

#### Method of payment

#### Method of payment

Select the desired method of payment. To pay with a credit card, click on 'On-line payment'. Payment by 'Charge to my account' is available only if the available funds in the account are sufficient to fully pay the transaction. **Note :** to charge the account of a third party, you must be authorized by a delegation of management.

To make the payment, the user can:

- Use a credit card
- Use the money already deposited in his account by using the *Charge to the account* function if the available funds are sufficient to fully pay the transaction. (Note: to use the account of a third party, you must be authorized by a delegation of management.)