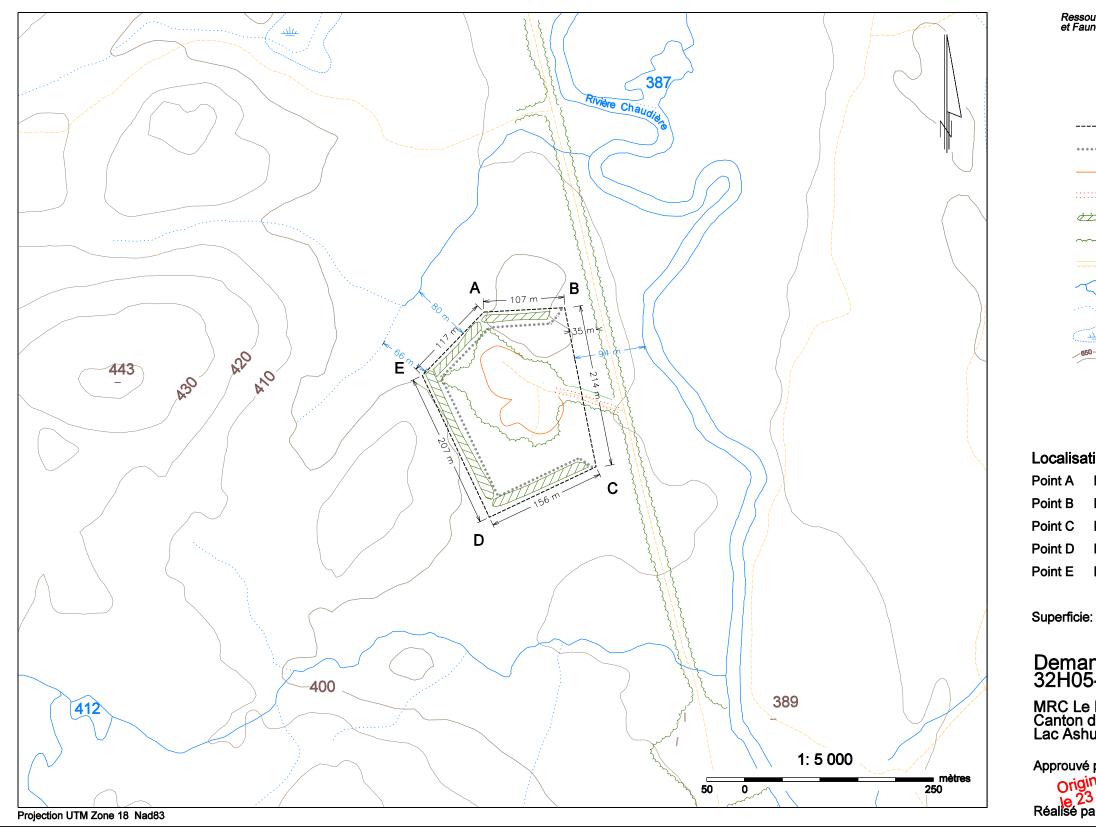

...\32h05\024\32h05\_024.dgn Oct. 03, 2012 15:27:56

| ources natu<br>une<br>QU | Trelles<br>LÉBEC A A<br>Direction des titres miniers<br>et des systèmes |
|--------------------------|-------------------------------------------------------------------------|
|                          | •                                                                       |
|                          | Limite de l'aire d'exploitation                                         |
| • • • • • • • •          | Limite de l'aire d'extraction                                           |
|                          | Front d'exploitation                                                    |
|                          | Chemin d'accès au site                                                  |
| $\overline{D}$           | Terre de découverte (à entreposer)                                      |
| ~~~~                     | Limite de boisé                                                         |
|                          | Route et chemin                                                         |
| $\frown$                 | Lac et cours d'eau                                                      |
| n.<br>Na ser             | Cours d'eau intermittent                                                |
| <u></u>                  | Milieu humide                                                           |
| 50                       | Courbe de niveau                                                        |
|                          |                                                                         |

## Localisation de l'aire d'exploitation

|           | -   |          |     |
|-----------|-----|----------|-----|
| N 5470969 | (m) | E 573759 | (m) |
| N 5470975 | (m) | E 573866 | (m) |
| N 5470764 | (m) | E 573907 | (m) |
| N 5470698 | (m) | E 573766 | (m) |
| N 5470885 | (m) | E 573677 | (m) |
|           |     |          |     |

Superficie: 42 100 mètres carrés

| nde de certificat d'autorisation                                                                                                             |
|----------------------------------------------------------------------------------------------------------------------------------------------|
| e Domaine-du-Roy,<br>de Mignault, municipalité<br>wapmushuan<br>par:<br>nal signé par Claude Langevin<br>nal signé par Claude Langevin, ing. |
| nal signe 2<br>3 avril 20 Claude Langevin, ing.<br>ar: Marie Bernard, le 30 mars 2012                                                        |